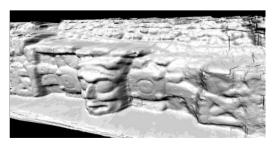

## **CLORAMA** IS A SOFTWARE PACKAGE FOR **DSM** GENERATION FROM ORIENTED TERRESTRIAL IMAGES.

The main features of CLORAMA v.1.0 are:

- √ Project and data management tools
- √ Image display and roaming in mono and stereo modes
- ✓ Preprocessing for radiometric enhancement
- ✓ Derivation of epipolar images
- ✓ Automated DSM generation multi-image with advanced matching
- ✓ Matching results control in stereo mode

The multi-image matching combines several matching algorithms and works on pairs, triples or entire image blocks. The package has been adapted and modified from the SAT-PP software and has proven its quality and performance in many Cultural Heritage projects.