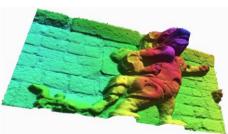

## **CLORAMA** IS A SOFTWARE PACKAGE FOR **DSM** GENERATION FROM ORIENTED TERRESTRIAL IMAGES.

The main features of CLORAMA v.1.0 are:

- √ Project and data management tools
- √ Image display and roaming in mono and stereo modes
- ✓ Preprocessing for radiometric enhancement
- ✓ Derivation of epipolar images
- ✓ Automated DSM generation multi-image with advanced matching
- ✓ Matching results control in stereo mode

The multi-image matching combines several matching algorithms and works on pairs, triples or entire image blocks. The package has been adapted and modified from the SAT-PP software and has proven its quality and performance in many Cultural Heritage projects.