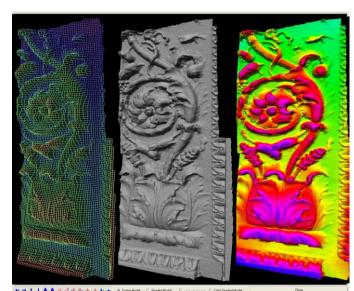

## **CLORAMA** IS A SOFTWARE PACKAGE FOR **DSM** GENERATION FROM ORIENTED TERRESTRIAL IMAGES.

The main features of CLORAMA v.1.0 are:

- √ Project and data management tools
- √ Image display and roaming in mono and stereo modes
- ✓ Preprocessing for radiometric enhancement
- ✓ Derivation of epipolar images
- ✓ Automated DSM generation multi-image with advanced matching
- ✓ Matching results control in stereo mode

The multi-image matching combines several matching algorithms and works on pairs, triples or entire image blocks. The package has been adapted and modified from the SAT-PP software and has proven its quality and performance in many Cultural Heritage projects.